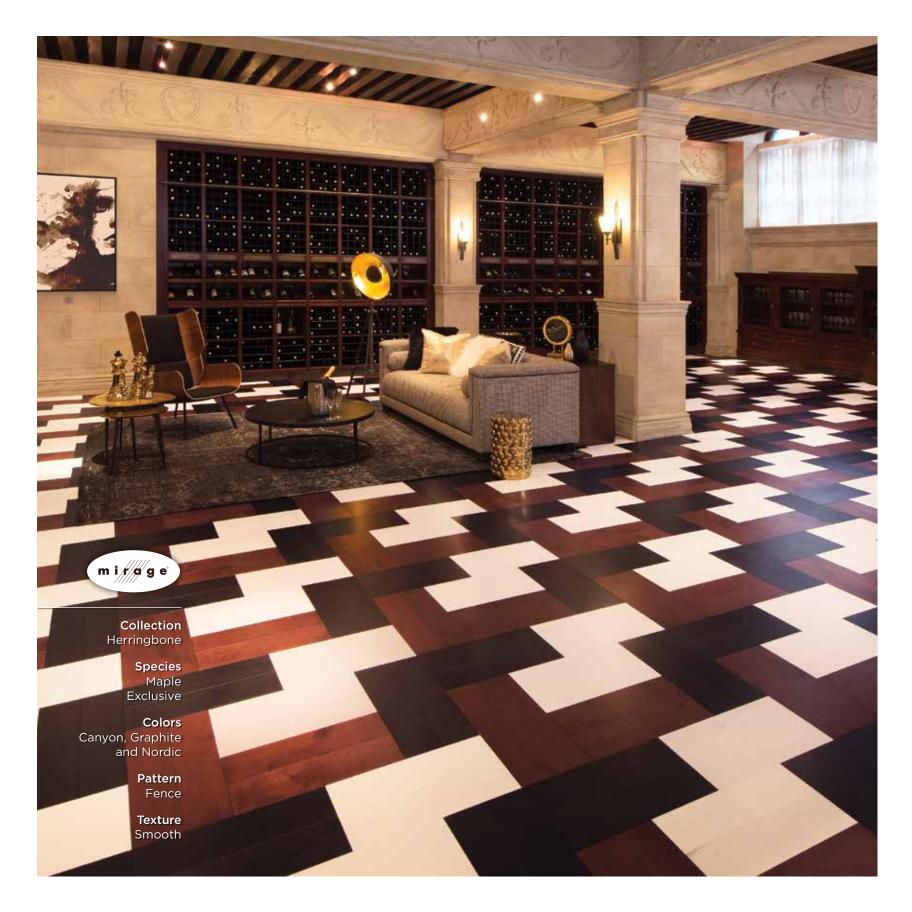

## HERRINGBONE Collection

Different shapes that create unusual patterns. Equal lengths to make symmetry come to life.