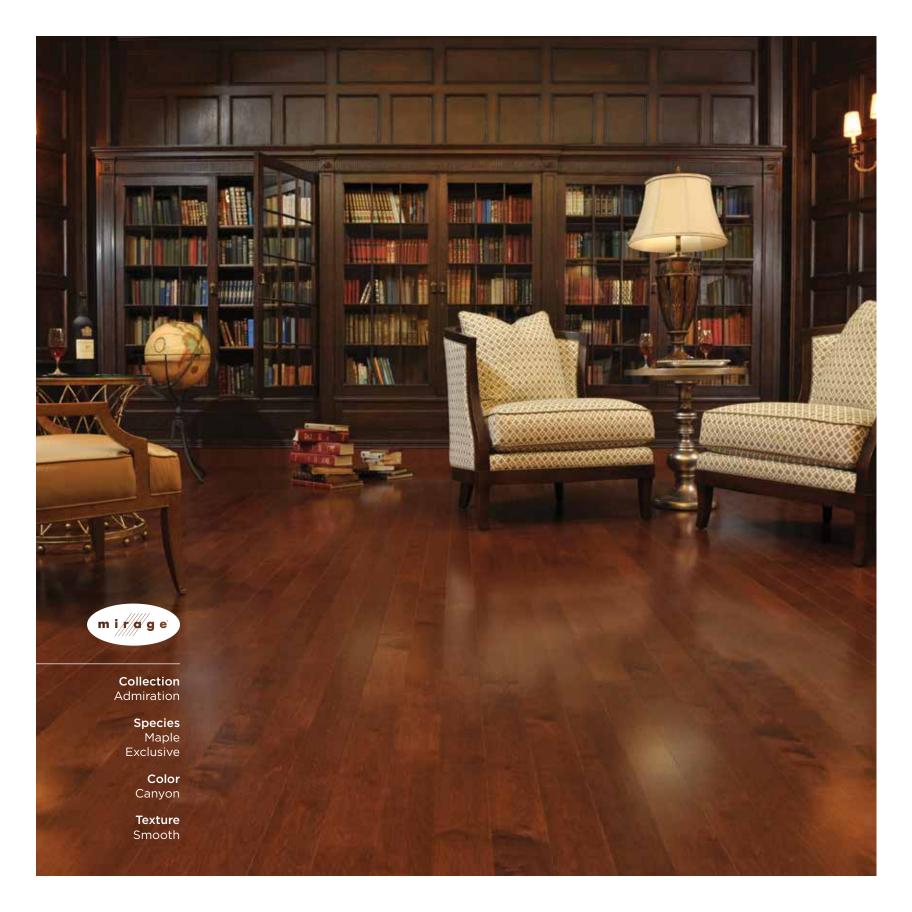

# ADMIRATION Collection

Trendy colors for a unique ambiance. Rich wood combined with the color of creativity. A décor that is sure to impress.