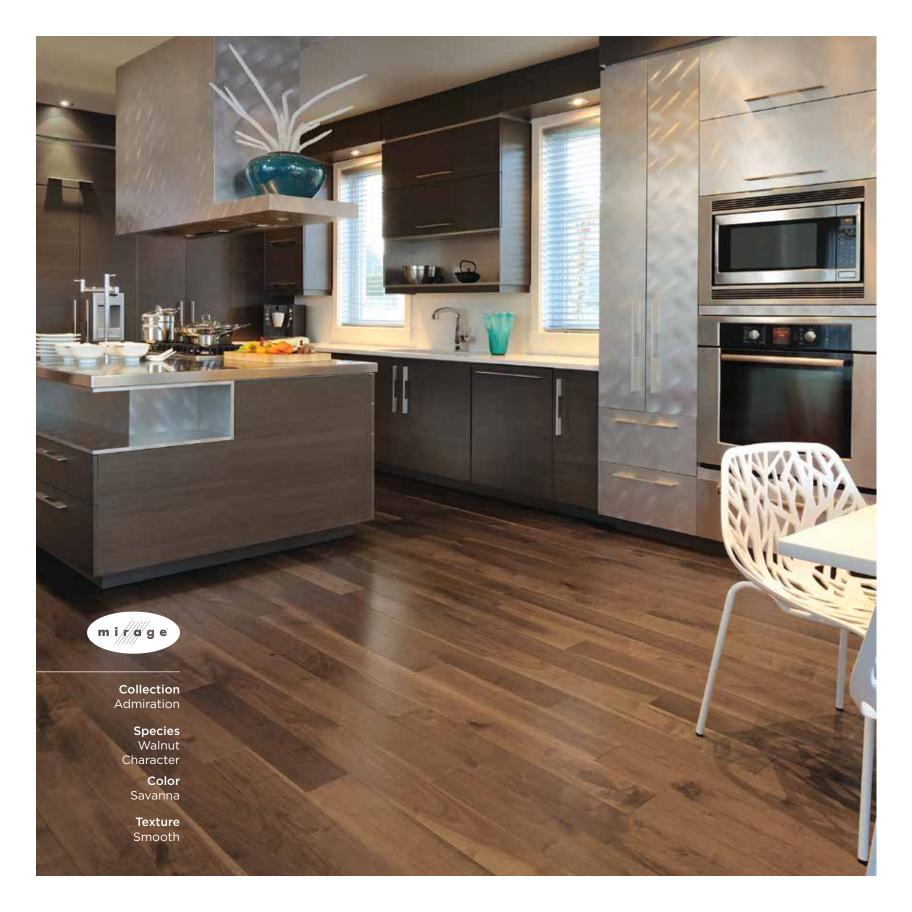

# ADMIRATION Collection

Trendy colors for a unique ambiance. Rich wood combined with the color of creativity. A décor that is sure to impress.