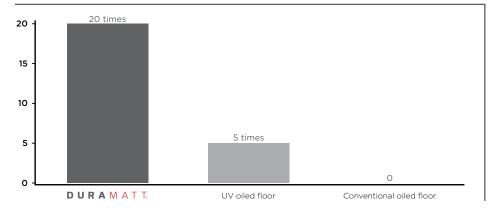

#### DURAMATT

A durable and matte finish

- The look of an oiled hardwood floor without the hassles of maintenance
- Silky matte finish that brings out wood's natural beauty
- Hypoallergenic finish for a safe environment

Polyurethane finish 20 times more wear resistant than most conventional oil finishes

Flexible, elastic finish for longer life

Superior resistance to scratches

Superior resistance to stains

Antimicrobial agent for a cleaner environment