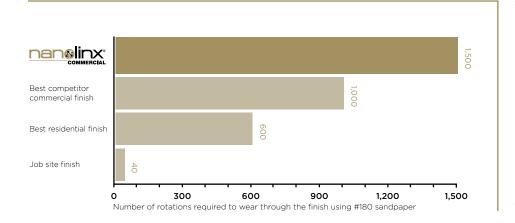

## For a superior protection

Ultra-resistant Designed for high-traffic and commercial areas nan@linx @

Clearer and highly resistant

- 50% more wear resistant than most other commercial finishes
- The most crystal clear extra protection finish in the industry
- Can be added to TruBalance, Engineered and Classic technologies from the Admiration and Natural Collections\*
- Tailor-made for commercial areas or busy families, adds extra protection to hardwood floors
- Antimicrobial agents for a more hygienic environment and an easier-to-clean floor
  - \*Please contact your Mirage representative or dealer for more information.

- Five times more wear resistant than most other residential finishes
- Antimicrobial agents for a more hygienic environment and an easier-to-clean floor
- Protects hardwood floors from the snags of everyday life

#### Wear Resistance