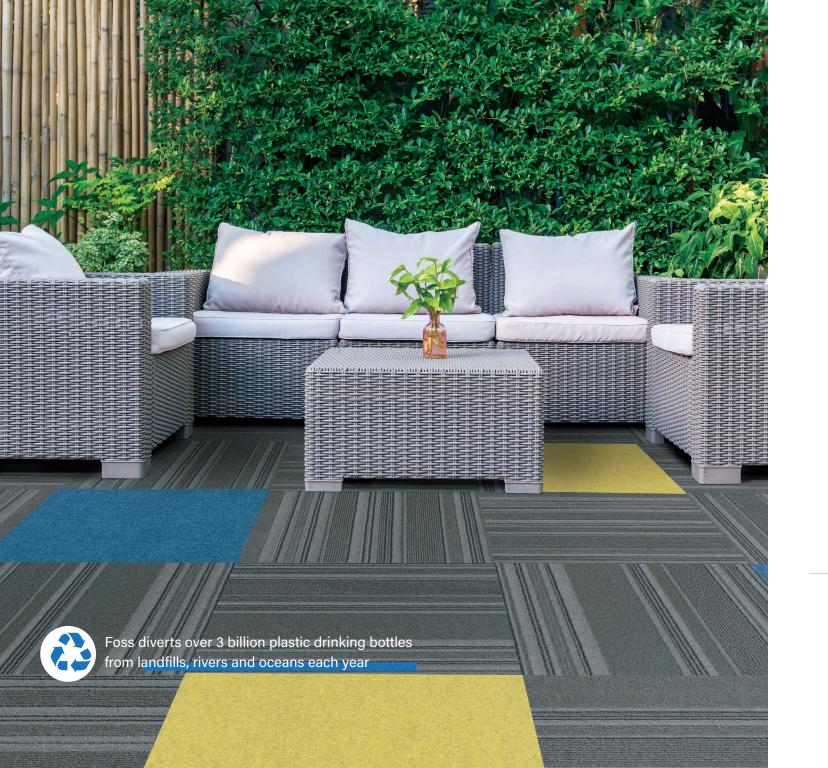

# **Self-Adhesive Carpet Tiles**

Perfect for basements, mud rooms, pet areas, garages, patios, poolsides, sun rooms, porches, kitchens and more.

SQUARE 24X24"

PLANK

9X36"

STAIN RESISTANT

**HATTERAS** 18x18 inch, 10PK #7HD9