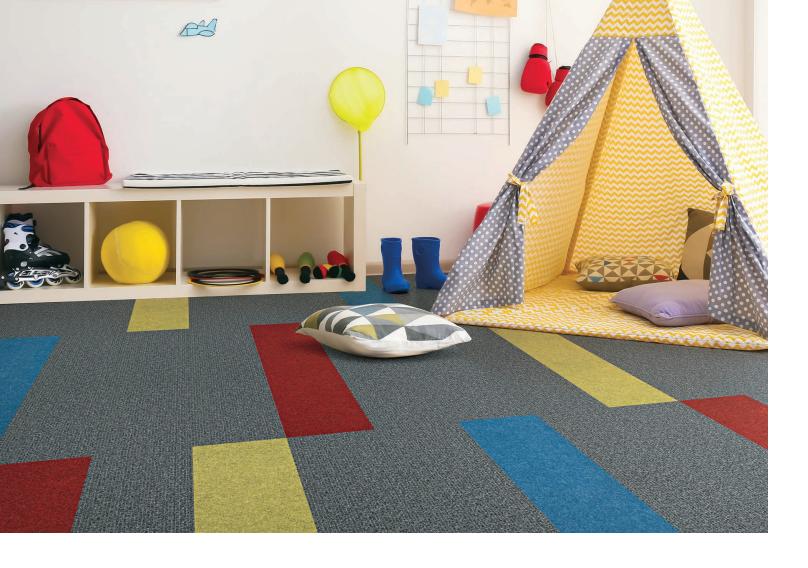

# Add Color to Your Space

Personalize your space in minutes with Foss Floors Accent Peel & Stick Carpet Tiles. Each tile can be cut to fit your exact size requirements and is designed stain-resistant for a long-lasting fresh appearance.

**FROZEN** 

MOCHA

**ACCENTS** 24x24 inch, 8PK 9x36 inch, 8PK #7VATD670