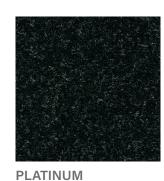

ROANOKE 18x18 inch, 10PK #7RD9

HIGHLAND 18x18 inch, 16PK #7ND4

CONTEMPO 24x24 inch, 15PK 9x36 inch, 16PK #7VDM

**RIVERSIDE** 18x18 inch, 16PK #7PD4

COUTURE 24x24 inch, 15PK #7SDM

**CROCHET** 24x24 inch, 15PK #7CDM