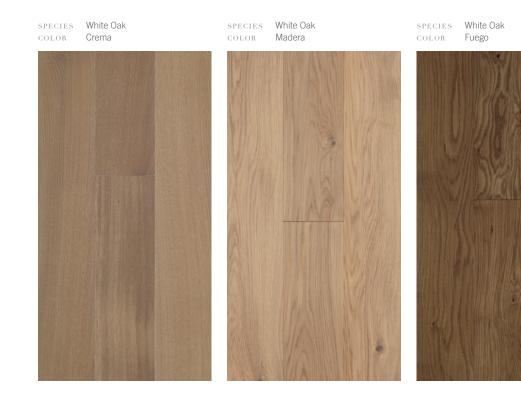

SPECIES Yellow Birch GRADE Select & Better SPECIES Yellow Birch GRADE Distinction

SPECIES Yellow Birch GRADE Authentic

SPECIES White Ash

SPECIES Red Oak GRADE Distinction SPECIES Red Oak GRADE Authentic

SPECIES White Oak GRADE Authentic

SPECIES White Oak grade R&Q

SPECIES American Walnut GRADE Authentic

species Hickory GRADE Authentic

11