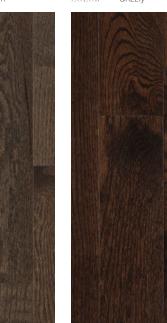

SPECIES Yellow Birch COLOR Concrete Grey

SPECIESYellow BirchCOLORVolcano Dust

SPECIESYellow BirchCOLORGrizzly