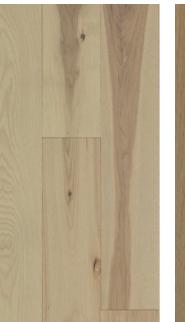

## Naked

Thanks to Mercier's unique finishing process, the original color of raw wood is sealed and kept in it's simplest expression.

SPECIES White Oak COLOR Naked SPECIESAmerican WalnutCOLORNaked

\_\_\_\_