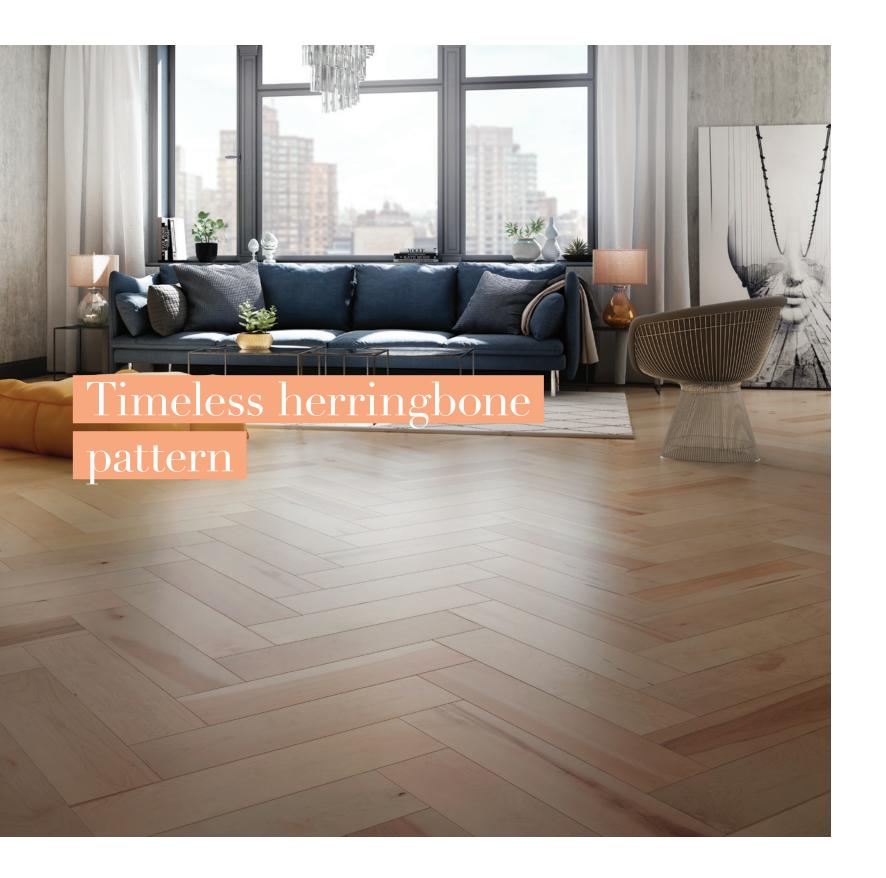

## Herringbone

Timeless and bold at the same time, our Herringbone floor boards are 5" wide x 18" long.

They are offered in the most beautiful species and colors from the following collections: Origins, Design+, Naked, Atmosphere, Elegancia and Element.

Suitable for a Herringbone pattern installation only

SPECIES Hard Maple COLOR Natural SPECIES Red Oak COLOR Natural

SPECIES White Oak COLOR Natural