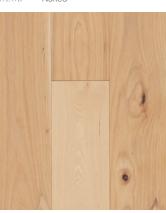

## Naked

Thanks to Mercier's unique finishing process, the original color of raw wood is sealed and kept in it's simplest expression.

SPECIES White Oak COLOR Naked SPECIESAmerican WalnutCOLORNaked

\_\_\_\_