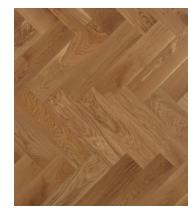

## Herringbone

Timeless and bold at the same time, our Herringbone floor boards are 5" wide x 18" long.

They are offered in the most beautiful species and colors from the following collections: Origins, Design+, Naked, Atmosphere, Elegancia and Element.

Suitable for a Herringbone pattern installation only

SPECIES Hard Maple COLOR Natural SPECIES Red Oak COLOR Natural

SPECIES White Oak COLOR Natural