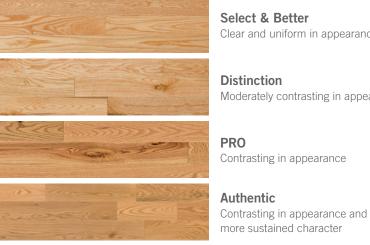

#### 2 What grade are you looking for?

The choice of a grade is simply a question of appearance of the floor and has no impact on its quality. Do you prefer floors with a contrasting or uniform appearance, or somewhere in between?

Select & Better

Clear and uniform in appearance

#### Distinction Moderately contrasting in appearance

PRO Contrasting in appearance

R&Q (Rift and Quarter Sawn) Moderately contrasting in appearance