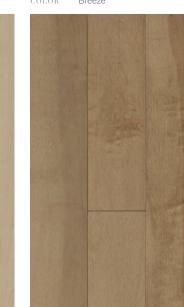

## $\underset{\text{collection}}{\text{Atmosphere}}$

Atmosphere's light neutral shades blend with natural highlights to showcase wood's awe-inspiring texture and grain.

SPECIES Red Oak COLOR Haze

SPECIESRed OakCOLORBreeze

SPECIES White Oak COLOR Hush

SPECIES White Oak COLOR Whisper

SPECIES Hickory COLOR Haze

species Hickory

COLOR Breeze

SPECIES Hickory COLOR Hush

SPECIES Hard Maple COLOR Haze SPECIES Hard Maple COLOR Breeze

SPECIES Hard Maple COLOR Hush