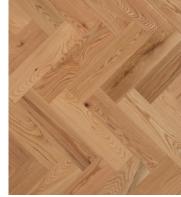

## Herringbone

Timeless and bold at the same time, our Herringbone floor boards are 5" wide x 18" long.

They are offered in the most beautiful species and colors from the following collections: Origins, Design+, Naked, Atmosphere, Elegancia and Element.

Suitable for a Herringbone pattern installation only

SPECIES Hard Maple COLOR Natural SPECIES Red Oak COLOR Natural

SPECIES White Oak COLOR Natural