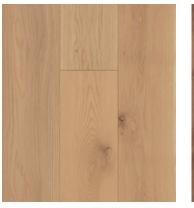

## Naked

Thanks to Mercier's unique finishing process, the original color of raw wood is sealed and kept in it's simplest expression.

SPECIES White Oak COLOR Naked SPECIESAmerican WalnutCOLORNaked

\_\_\_\_