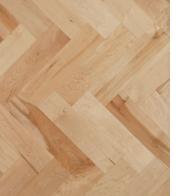

## Herringbone

Timeless and bold at the same time, our Herringbone floor boards are 5" wide x 18" long.

They are offered in the most beautiful species and colors from the following collections: Origins, Design+, Naked, Atmosphere, Elegancia and Element.

Suitable for a Herringbone pattern installation only

SPECIES Hard Maple COLOR Natural SPECIES Red Oak COLOR Natural

SPECIES White Oak COLOR Natural